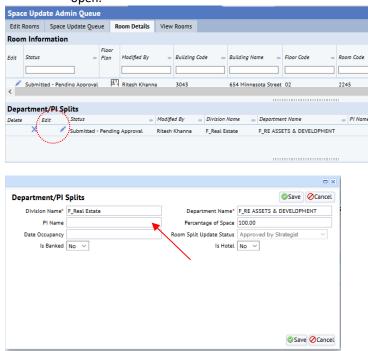

From the Active Space Update Room List, click directly on the room you want to edit to open the Room Details tab.Review the Room Details tab data to verify and update rooms as needed. Click on the pencil icon (Edit) under Department/PI splits.

A new dialoge box for **Department/PI Splits** will open.

Pick the service center name by going into PI Name field.

Please filter the records in the new 'Select Value – Principal Investigator' look up box by typing "SC" under Employee ID filter as shown below.